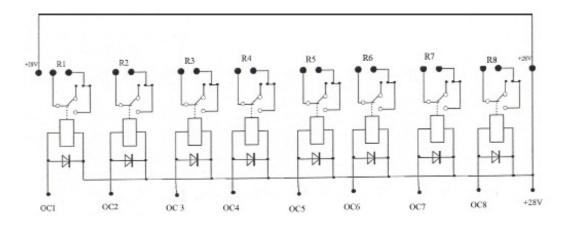

## **Technical data**

The contact can be changed by the jumpers on the PCB (near to the cable terminal). OC1 – OC4 or OC1 – OC8 respectively can be connected to the open collectors (OC) of the panel or "GND" thru relay output of the panel.

RU4 scheme

RU8 scheme

Office building UniPOS, 1 Efr. Nikola Paskalev Str., Mladost 1, Sofia 1748, Bulgaria Phone: +359 2 97 439 25, +359 2 97 444 69

> 47 San Stefano Str., Pleven 5800, Bulgaria Phone: +359 64 891 100