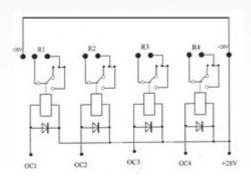

## **Technical data**

The contact can be changed by the jumpers on the PCB (near to the cable terminal). OC1 – OC4 or OC1 – OC8 respectively can be connected to the open collectors (OC) of the panel or "GND" thru relay output of the panel.

RU4 scheme

RU8 scheme

Office building UniPOS, 1 Efr. Nikola Paskalev Str., Mladost 1, Sofia 1748, Bulgaria Phone: +359 2 97 439 25, +359 2 97 444 69

> 47 San Stefano Str., Pleven 5800, Bulgaria Phone: +359 64 891 100